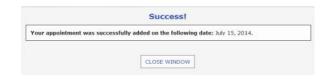

 Fill out the appointment form completely. You can schedule 45-minute appointments by changing the end time on the appointment form.

- Click "Save Appointment."
- You will receive an automated email confirming your appointment has been scheduled successfully.