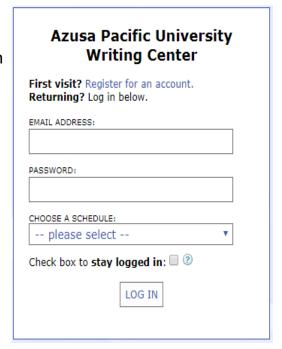

## Scheduling In-Person Appointments

APU Writing Center • (626)815-6000 ext.3141 • apu.edu/writingcenter • apu.mywconline.com •

- Go to https://apu.mywconline.com.
- If it is your first time scheduling an appointment with the Writing Center, select "Register for an Account." After you register, you will be asked to log in.
- If you have registered with the Writing Center before, enter your email address and password.
- Select one of our Writing Center locations from the dropdown menu.
- White boxes indicate 15-minute slots. Appointments can be either 30 minutes or 45 minutes. Select the day, time, and writing coach that works best for you.