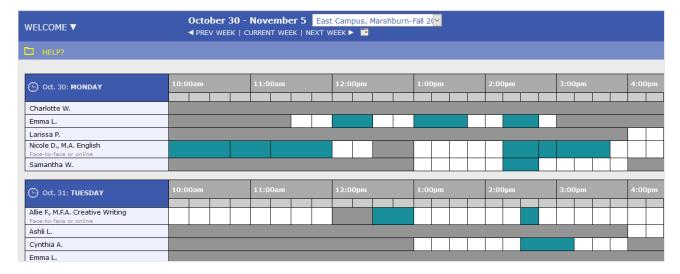

## Scheduling In-Person Appointments

APU Writing Center • (626)815-6000 ext.3141 • apu.edu/writingcenter • apu.mywconline.com •

- Go to https://apu.mywconline.com.
- If it is your first time scheduling an appointment with the Writing Center, select "Register for an Account." After you register, you will be asked to log in.
- If you have registered with the Writing Center before, enter your email address and password.
- Select one of our Writing Center locations from the dropdown menu.
- White boxes indicate 15-minute slots. Appointments can be either 30 minutes or 45 minutes. Select the day, time, and writing coach that works best for you.