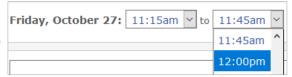

 Fill out the appointment form completely. You can schedule 45-minute appointments by changing the end time on the appointment form.

- Click "Save Appointment."
- You will receive an automated email confirming your appointment has been scheduled successfully.