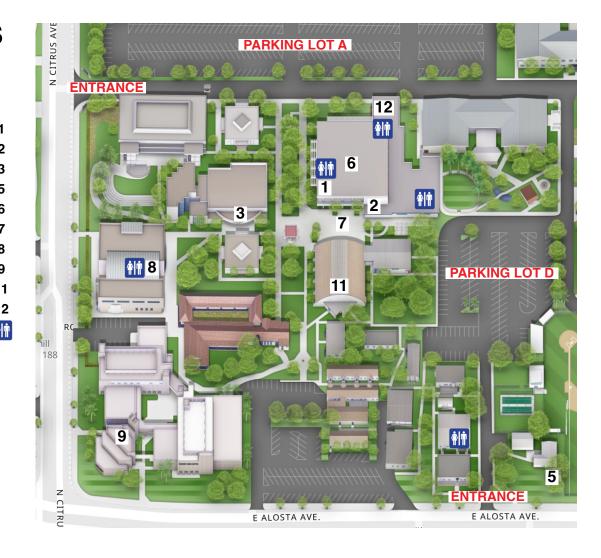

## **EAST CAMPUS**

#### 901 E. Alosta Ave. Azusa, CA 91702

| 1899 Dining Hall           | 1  |
|----------------------------|----|
| Shalom Café                | 2  |
| Marshburn Library          | 3  |
| Community Garden           | 5  |
| Upper Turner Campus Center | 6  |
| East Campus, Cougar Walk   | 7  |
| Wilden Hall, Wilden Atrium | 8  |
| Munson Chapel              | 9  |
| Cougar Dome                | 1  |
| LAPC Board Room            | 12 |
| Restrooms                  | *  |
|                            |    |