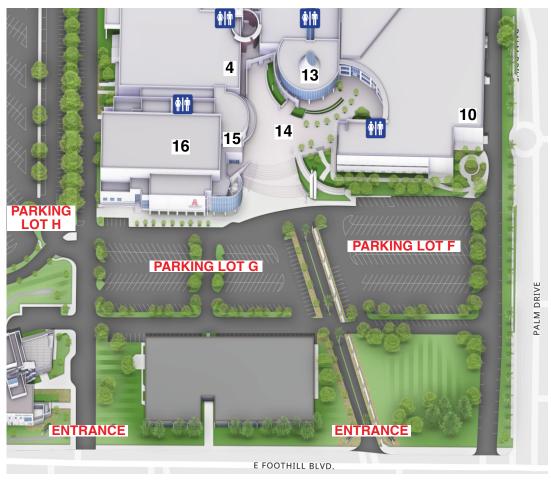

# **WEST CAMPUS**

### 701 E. Foothill Blvd. Azusa, CA 91702

| Campus Store       | 4   |
|--------------------|-----|
| Black Box Theater  | 10  |
| Darling Library    | 13  |
| Kresge Plaza       | 14  |
| VIP Room           | 15  |
| Felix Event Center | 16  |
| Restrooms          | * † |