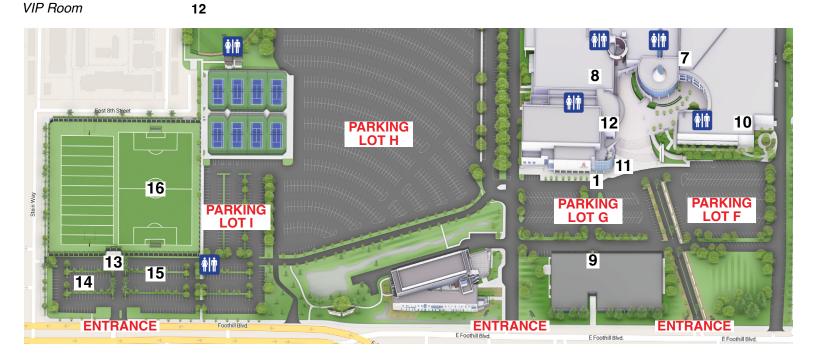

## **WEST CAMPUS**

701 E. Foothill Blvd., Azusa, CA 91702

| LOCATION             | MAP#             | LOCATION                     | MAP# |
|----------------------|------------------|------------------------------|------|
| Trolley Stop         | 1                | Soccer Field Entrance        | 13   |
| Stamps Theological L | ₋ibrary <b>7</b> | Lot I (Street Fair)          | 14   |
| Campus Store         | 8                | Lot I (Support Local Market) | 15   |
| Building One         | 9                | Soccer Field                 | 16   |
| Warehouse Theater    | 10               | Restrooms                    | * 1  |
| Lower Kresge Plaza   | 11               |                              |      |
|                      |                  |                              |      |