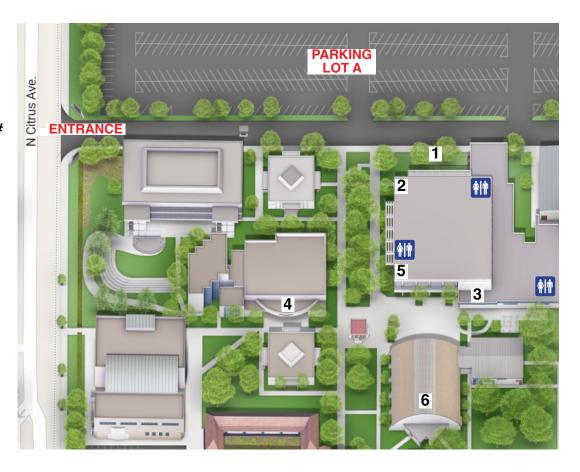

## **EAST CAMPUS**

901 E. Alosta Ave. Azusa, CA 91702

| LOCATION N                 | IAP# |
|----------------------------|------|
| Trolley Stop               | 1    |
| 1899 Dining Hall           | 2    |
| Shalom Café                | 3    |
| Marshburn Library          | 4    |
| Upper Turner Campus Center | 5    |
| Cougar Dome Gym            | 6    |
| Restrooms                  | * †  |