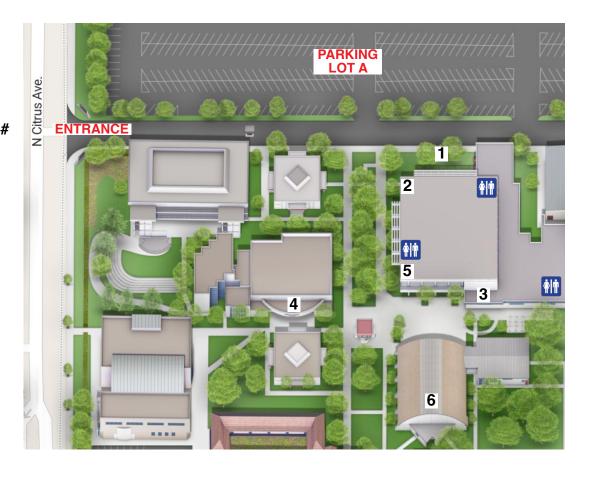

## **EAST CAMPUS**

901 E. Alosta Ave. **Azusa, CA 91702** 

| LOCATION                  | MAP         |
|---------------------------|-------------|
| Trolley Stop              | 1           |
| 1899 Dining Hall          | 2           |
| Shalom Café               | 3           |
| Marshburn Library         | 4           |
| Upper Turner Campus Cente | er <b>5</b> |
| Cougar Dome Gym           | 6           |
|                           |             |

Restrooms 👬