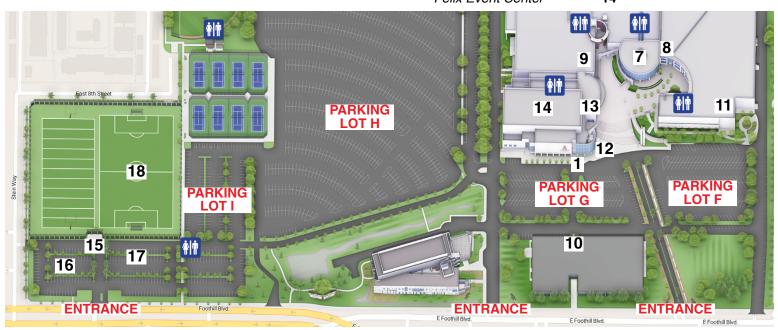

## **WEST CAMPUS**

635 E. Foothill Blvd., Azusa, CA 91702

| LOCATION                   | MAP#  |
|----------------------------|-------|
| Soccer Field Entrance      | 15    |
| Lot I (Street Fair)        | 16    |
| Lot I (Support Local Marke | t) 17 |
| Soccer Field               | 18    |

## 701 E. Foothill Blvd., Azusa, CA 91702

| LOCATION               | MAP         |
|------------------------|-------------|
| Trolley Stop           | 1           |
| Darling Library Rotund | da <b>7</b> |
| Stamps Theological Li  | brary 8     |
| Campus Store           | 9           |
| Building One           | 10          |
| Warehouse Theater      | 11          |
| Lower Kresge Plaza     | 12          |
| VIP Room               | 13          |
| Felix Event Center     | 14          |